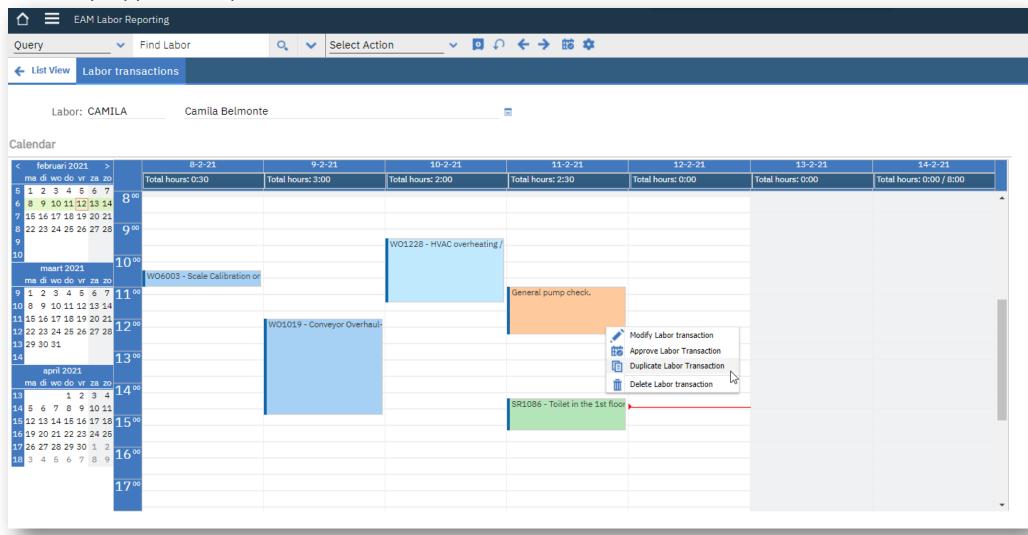

#### **EAM Labor Reporting**

Modify, Approve, Duplicate or Delete Labor Transactions

Report Downtime, define a Maintenance Schedule and/or create a Work Order