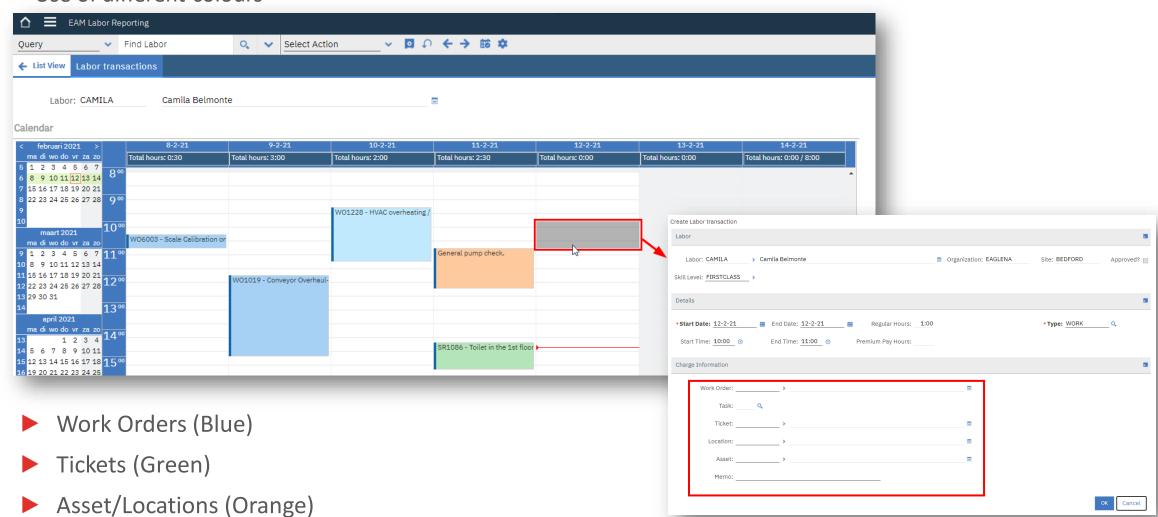

# Smart Flexible Scheduling powered by Flex Calendar Plus and Outlook Integration









### **EAM Flex Calendar Plus**





### **EAM Labor Reporting**

**Create Labor Transactions** 





### **EAM Labor Reporting**

Use of different colours





#### **EAM Labor Reporting**

Modify, Approve, Duplicate or Delete Labor Transactions





Report Downtime, define a Maintenance Schedule and/or create a Work Order





#### Report Downtime





View the reported Downtime





Modify the reported Downtime





Create a Work Order





### **Work Order Tracking - Monthly Planner**

Drag and drop Work Orders on a Monthly View





# **Work Order Tracking - Weekly Planner**

Drag and drop Work Orders on a Weekly View





#### **Work Order Tracking - Weekly Planner**

View and modify Work Order appointments





# **Work Order Tracking - Weekly Planner**

Navigate to the specific Work Order record





Create the Calendar Link





Add a Calendar using the Link





Viewing Work Orders in Outlook





Open a Work Order appointment in Out