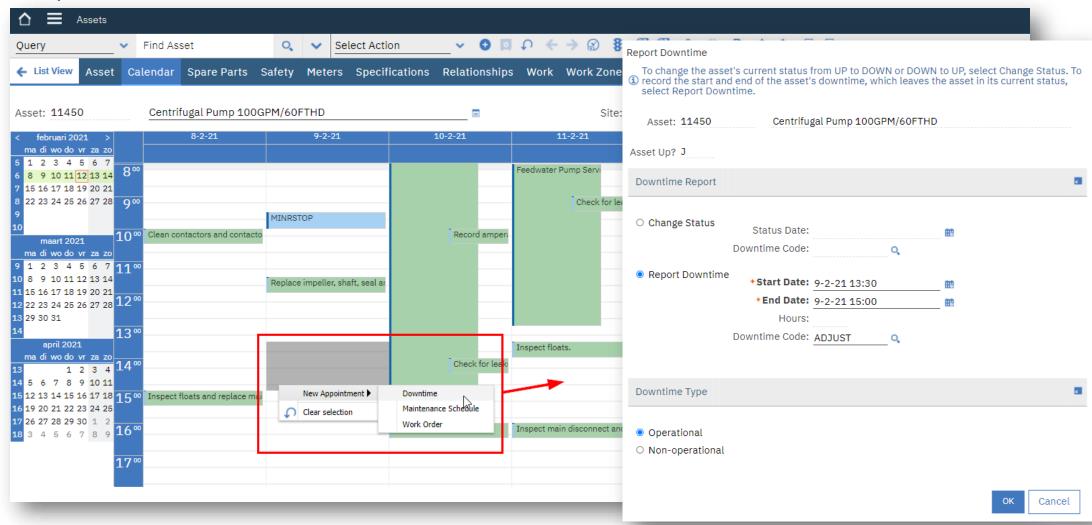

#### Report Downtime

View the reported Downtime

Modify the reported Downtime

Create a Work Order