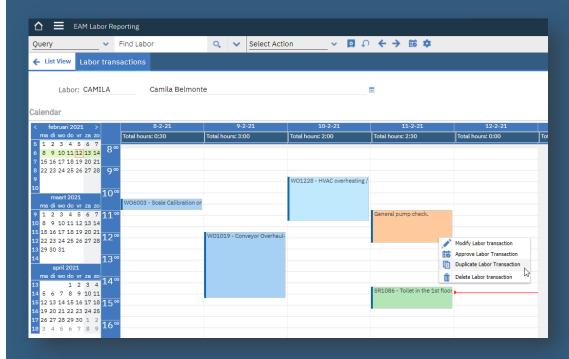

### **EAM Labor Reporting**

**Create Labor Transactions** 

#### **EAM Labor Reporting**

Modify, Approve, Duplicate or Delete Labor Transactions

Report Downtime, define a Maintenance Schedule and/or create a Work Order