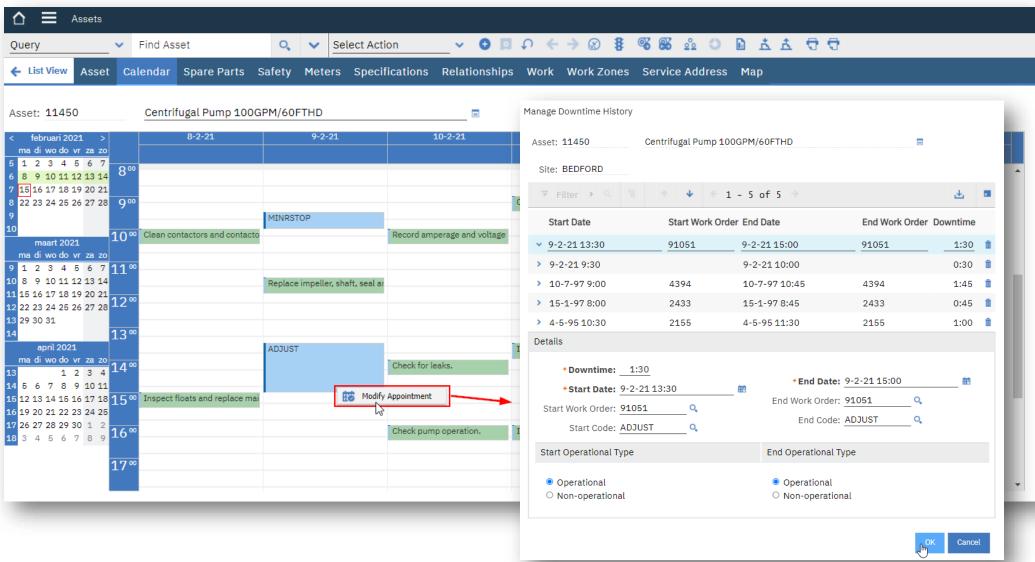

#### Report Downtime

View the reported Downtime

Modify the reported Downtime

Create a Work Order