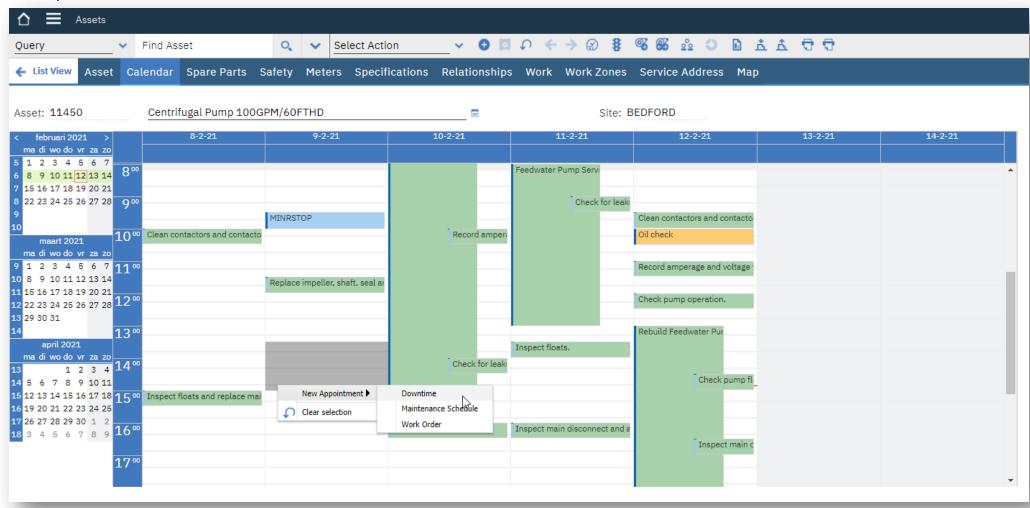

#### Report Downtime

View the reported Downtime

Modify the reported Downtime

Create a Work Order