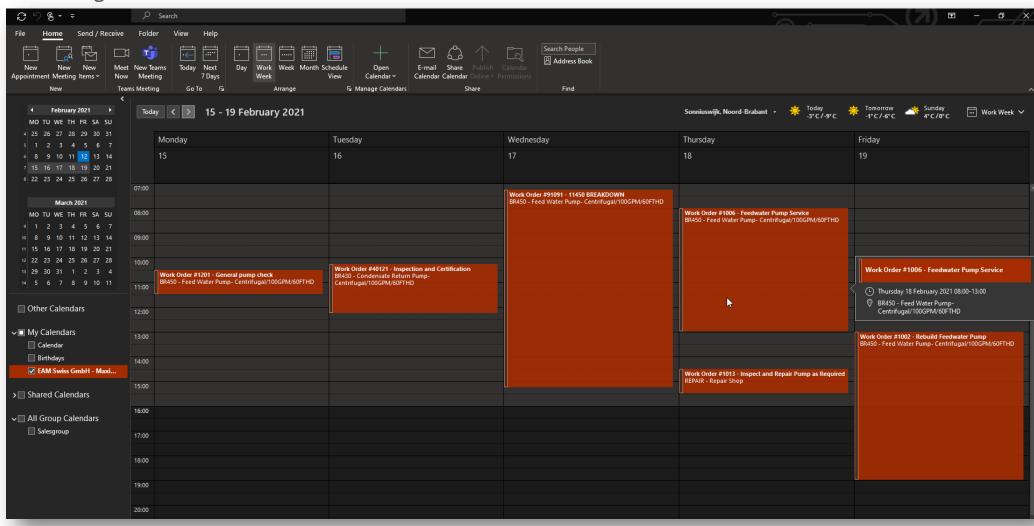

# **Work Order Tracking - Weekly Planner**

Drag and drop Work Orders on a Weekly View

#### **Work Order Tracking - Weekly Planner**

View and modify Work Order appointments

# **Work Order Tracking - Weekly Planner**

Navigate to the specific Work Order record

Create the Calendar Link

Add a Calendar using the Link

Viewing Work Orders in Outlook

Open a Work Order appointment in Outlook to view more details and navigate to the record in Maximo