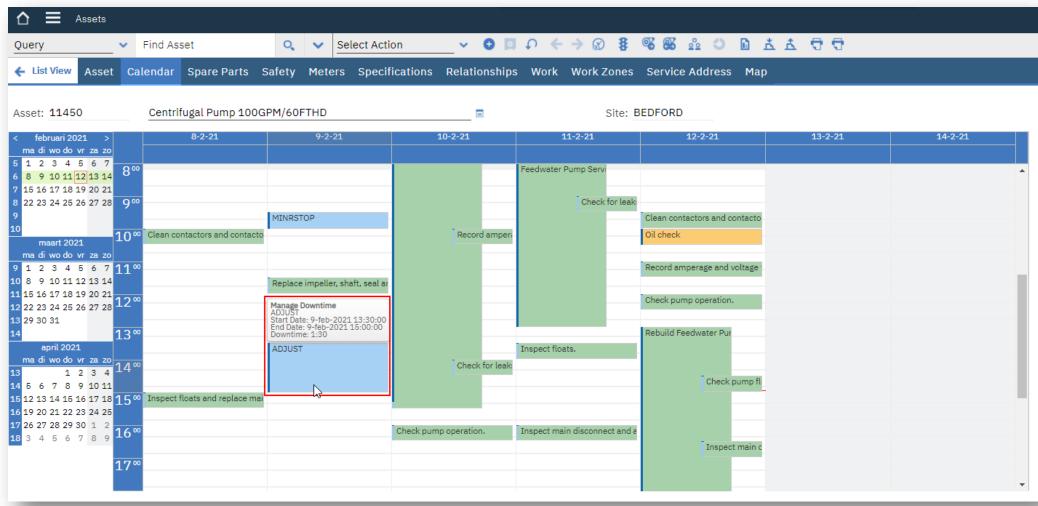

#### Report Downtime

View the reported Downtime

Modify the reported Downtime

Create a Work Order