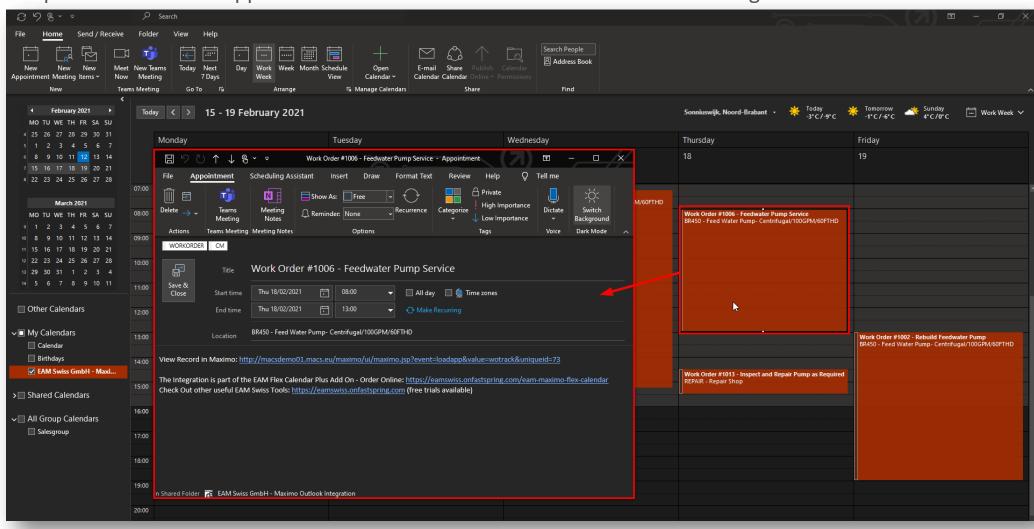

# **Work Order Tracking - Weekly Planner**

Navigate to the specific Work Order record

Create the Calendar Link

Add a Calendar using the Link

Viewing Work Orders in Outlook

Open a Work Order appointment in Outlook to view more details and navigate to the record in Maximo