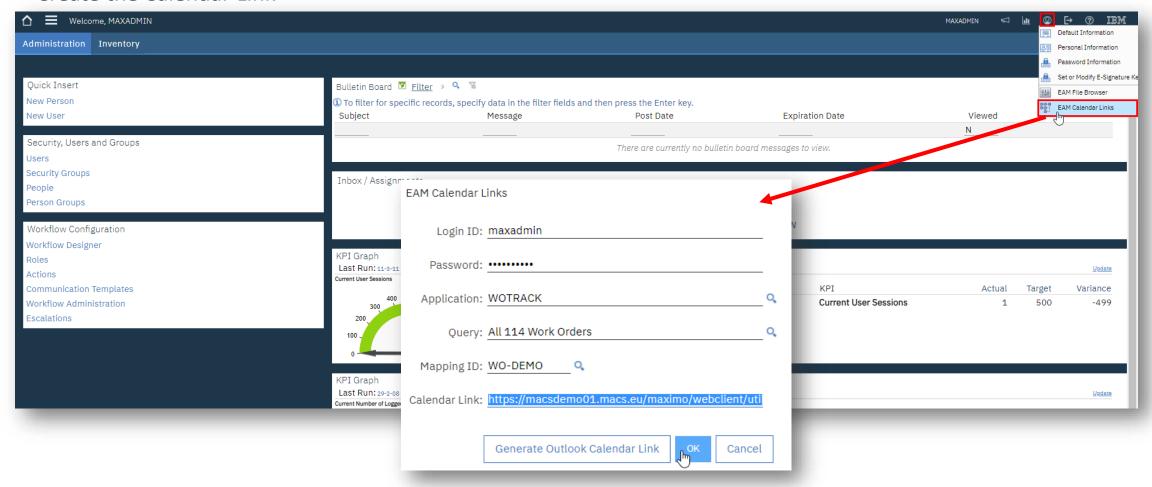

# **Work Order Tracking - Weekly Planner**

Navigate to the specific Work Order record

Create the Calendar Link

Add a Calendar using the Link

Viewing Work Orders in Outlook

Open a Work Order appointment in Outlook to view more details and navigate to the record in Maximo