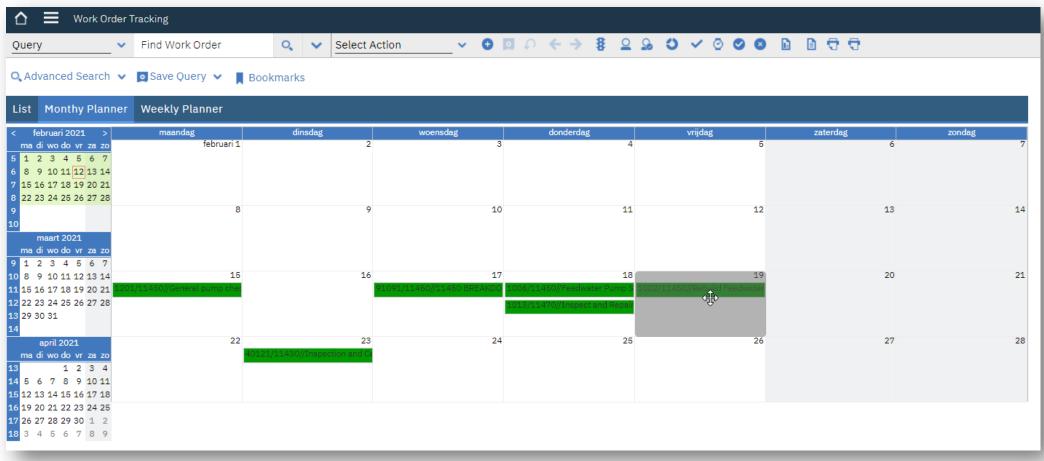

### **Work Order Tracking - Monthly Planner**

Drag and drop Work Orders on a Monthly View