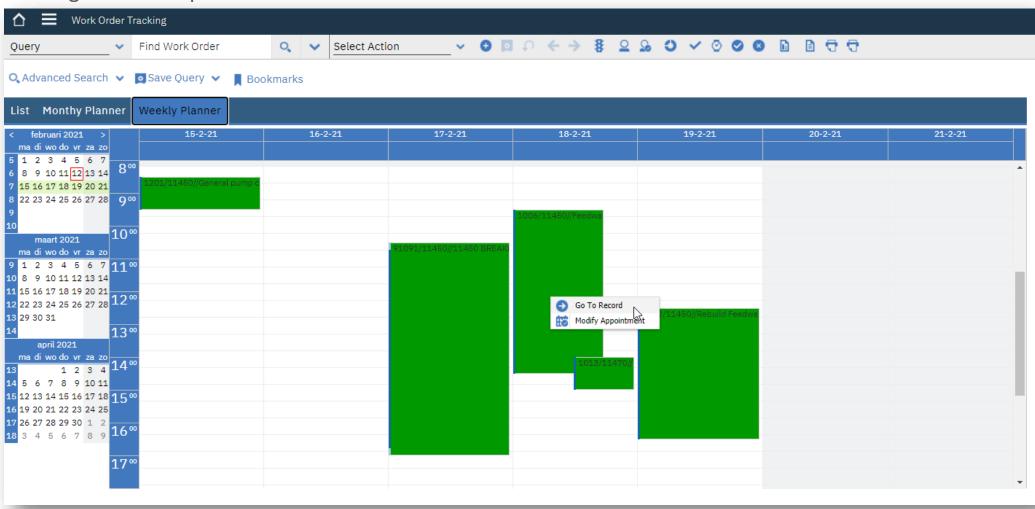

# **Work Order Tracking - Weekly Planner**

Navigate to the specific Work Order record

Create the Calendar Link

Add a Calendar using the Link

Viewing Work Orders in Outlook

Open a Work Order appointment in Outlook to view more details and navigate to the record in Maximo