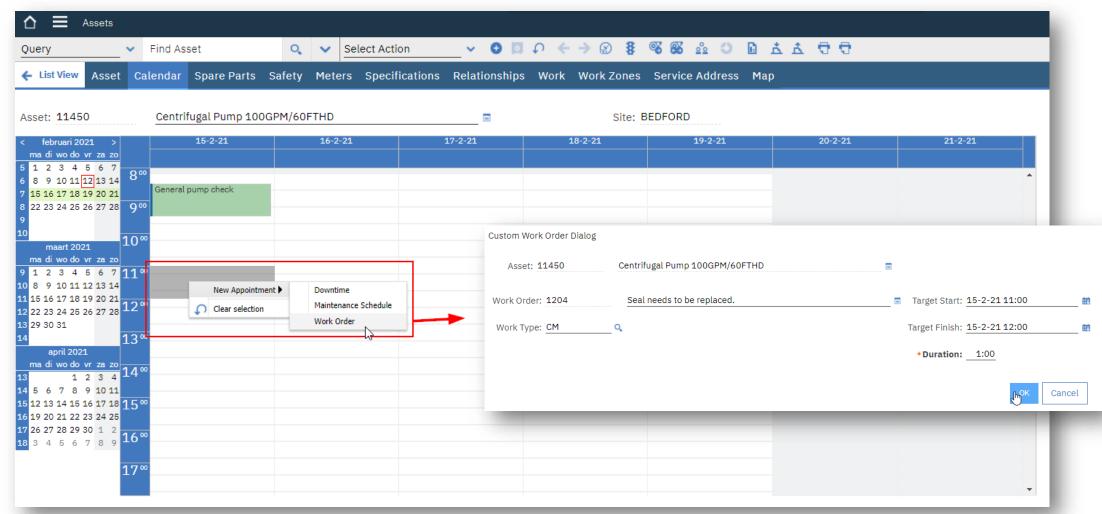

#### Report Downtime

View the reported Downtime

Modify the reported Downtime

Create a Work Order