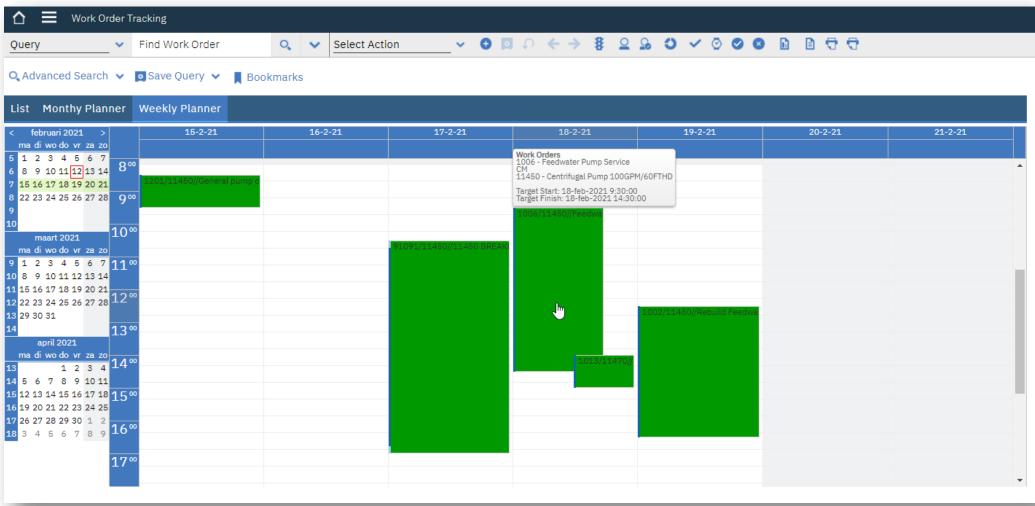

# **Work Order Tracking - Weekly Planner**

Drag and drop Work Orders on a Weekly View

#### **Work Order Tracking - Weekly Planner**

View and modify Work Order appointments