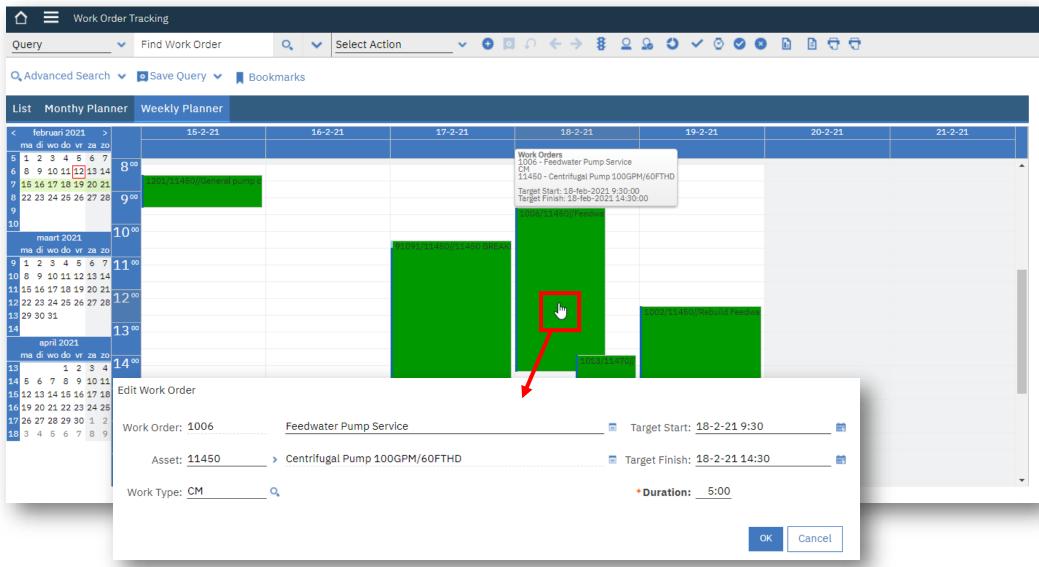

#### **Work Order Tracking - Weekly Planner**

View and modify Work Order appointments