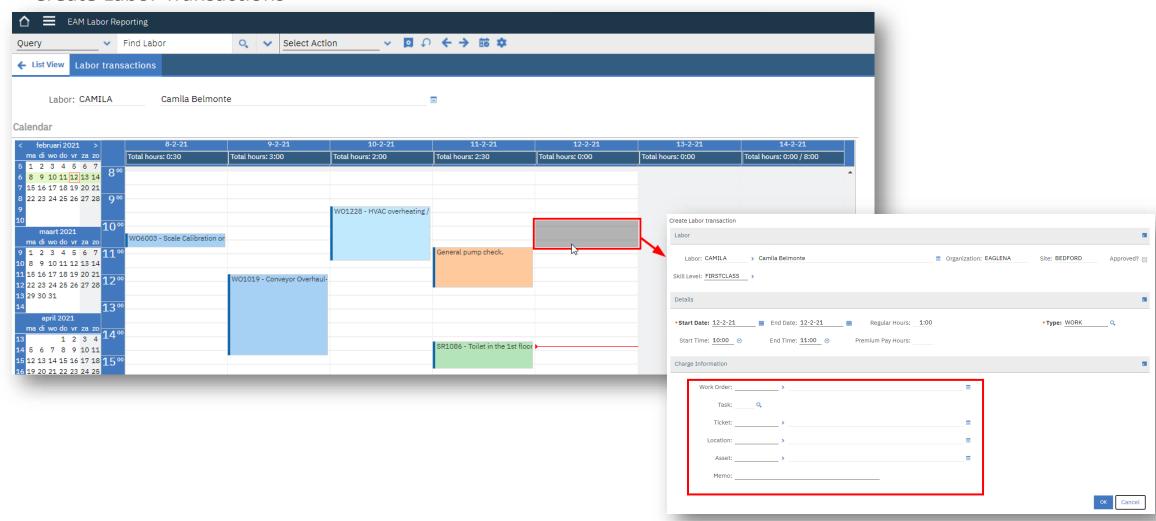

# Smart Flexible Scheduling powered by Flex Calendar Plus and Outlook Integration









### **EAM Flex Calendar Plus**





### **EAM Labor Reporting**

**Create Labor Transactions** 





### **EAM Labor Reporting**

Use of different colours





#### **EAM Labor Reporting**

Modify, Approve, Duplicate or Delete Labor Transactions





Report Downtime, define a Maintenance Schedule and/or create a Work Order





#### Report Downtime





View the reported Downtime





Modify the reported Downtime





Create a Work Order





### **Work Order Tracking - Monthly Planner**

Drag and drop Work Orders on a Monthly View





# **Work Order Tracking - Weekly Planner**

Drag and drop Work Orders on a Weekly View





#### **Work Order Tracking - Weekly Planner**

View and modify Work Order appointments





# **Work Order Tracking - Weekly Planner**

Navigate to the specific Work Order record





Create the Calendar Link





Add a Calendar using the Link





Viewing Work