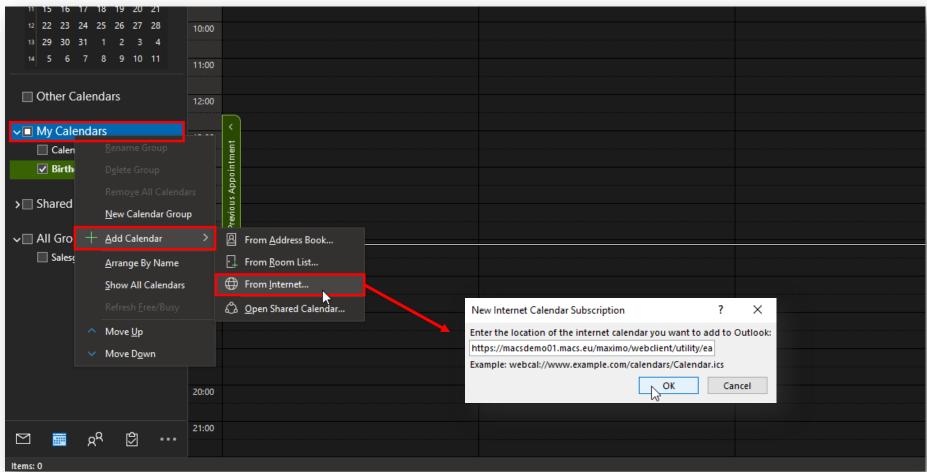

# **Work Order Tracking - Weekly Planner**

Navigate to the specific Work Order record

Create the Calendar Link

Add a Calendar using the Link

Viewing Work Orders in Outlook

Open a Work Order appointment in Outlook to view more details and navigate to the record in Maximo