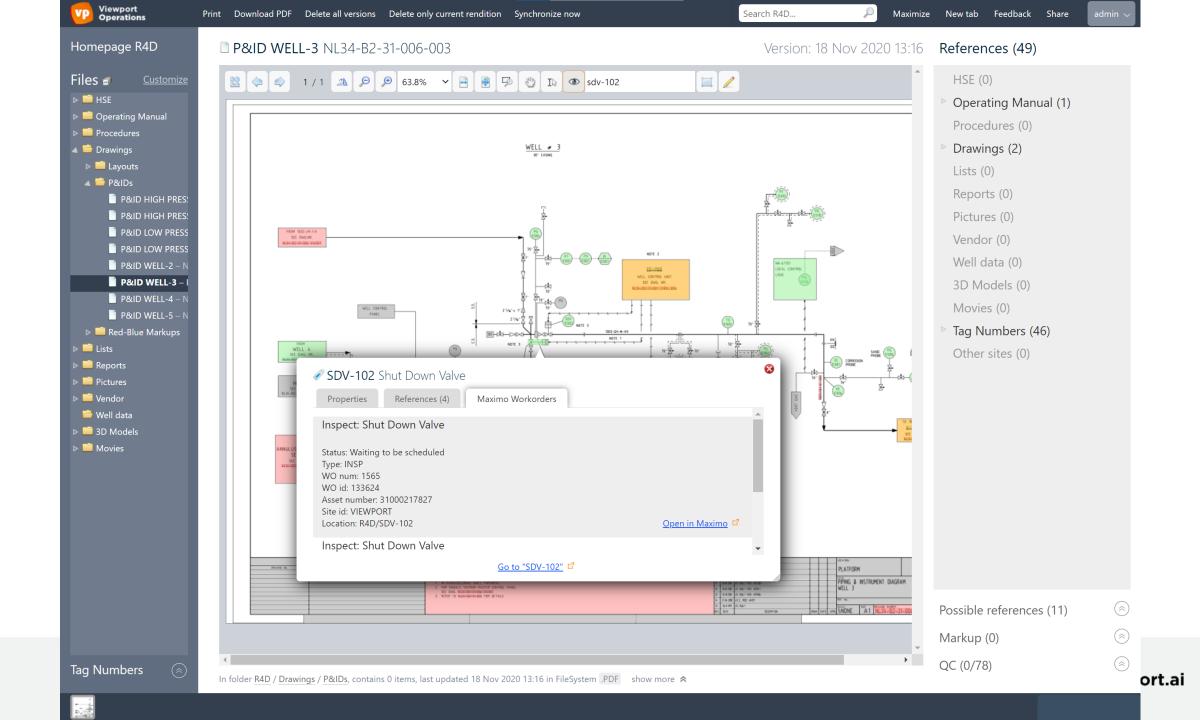

# From Viewport -> Maximo

# From Maximo -> Viewport

Viewport.ai finds all cross references automatically, so you can pull-up a report of equipment not known by the maintenance system.

With Viewport searching is history, finding the future!

Super! Viewport.ai, now we can put 6 FTE from my team to better use!