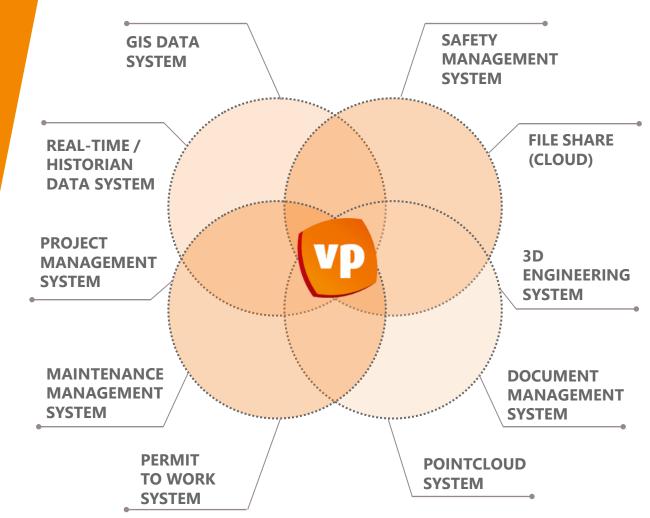

# **Information Management Challenges**

### 1. Information Silos

- How to maintain data integrity?
- How to prevent data duplication?

### 2. Access issues

- Do users have access to the systems they need?
- Can users find the information?

### 3. Publication issues

- Can users access data on their (mobile) device?
- Are apps/viewers for various formats available?

"Knowledge workers spend on average 20-30% of their time searching for (asset related) information."