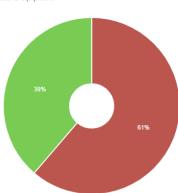

#### Overall

How many tag numbers are linked to equipment?

Tag numbers not linked (possible references) (117)

Tag numbers linked to equipment (references) (443)

How many documents reference any document/equipment?