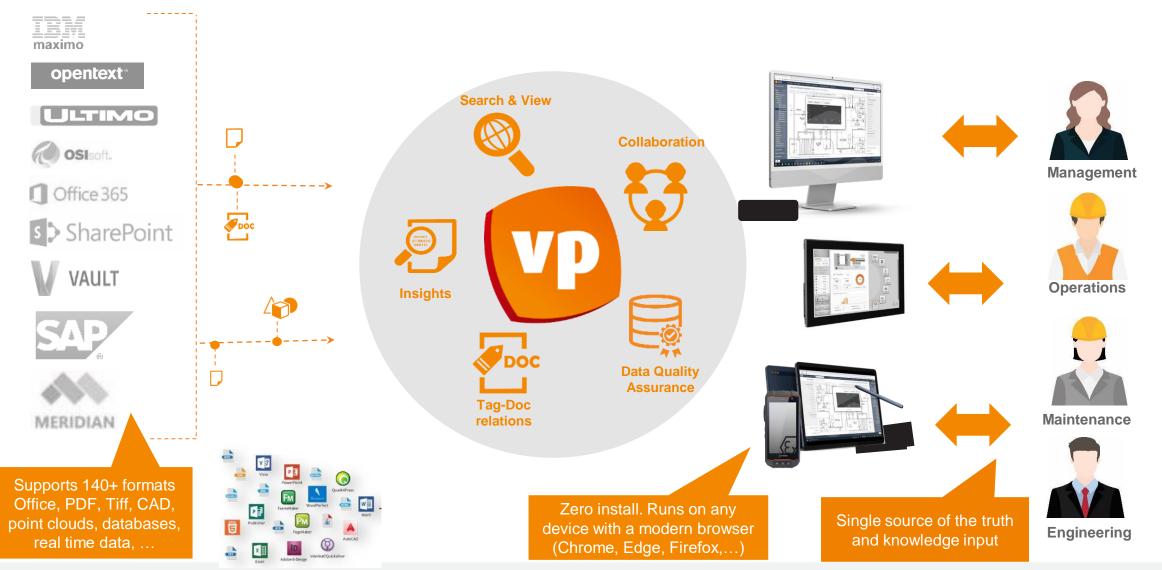

# See the bigger picture

Radial SG believes reliable and accessible information empowers operators, engineers and managers.

With Viewport.ai we <u>automatically</u> combine data from <u>existing</u> systems and show the results in <u>context</u>.

This enables <u>informed</u> decisions and continuous improvement of <u>information</u> quality.

## **Industry Leaders using Viewport**