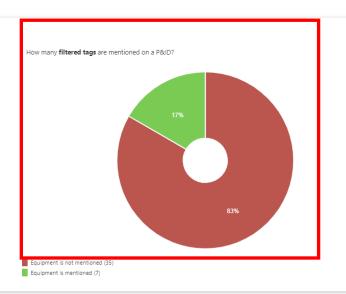

eek of sleepless nights! Now I'm worried what other safety critical elements are not included in my regular maintenance programs. It takes my team weeks to cross-refence the maintenance procedures with the P&IDs, is there not a faster way?

Viewport.ai finds all cross references automatically, so you can pull-up a report of equipment not known by the maintenance system.

With Viewport searching is history, finding the future!

Super! Viewport.ai, now we can put 6 FTE from my team to better use!





Search all sites...

器 

Maximize New tab Feedback Share tjidde 

tjidde 

✓

Manage

Content Explorer Sites Pattern tools Images Web Pages News Source systems

#### Report

Background Tasks Data Quality Jobs More...





## Statistics



Tag numbers: 647 Of which filtered: 43

#### P&IDs







#### Overall

How many tag numbers are linked to equipment?





Tag numbers not linked (possible references) (117)

Tag numbers linked to equipment (references) (443)





How many documents reference any document/equipment?

Background tasks operational

## **High level Solution benefits**

#### **PRODUCTIVITY**

- ✓ Creating foundation for digital twin, AI/ML models and other next gen apps.
- ✓ 360 degree view better insights and faster decisions
- ✓ Increased effectivity of operators, engineers and their managers
- ✓ Creating nonintrusive vendor agnostic information portal

#### **SAFETY**

- ✓ Providing dynamic HSEQ checklists for missing or inconsistent information
- ✓ Minimize downtime, Maximize safe production time
- Reduce risk by increasing situational awareness
- ✓ Integrate b