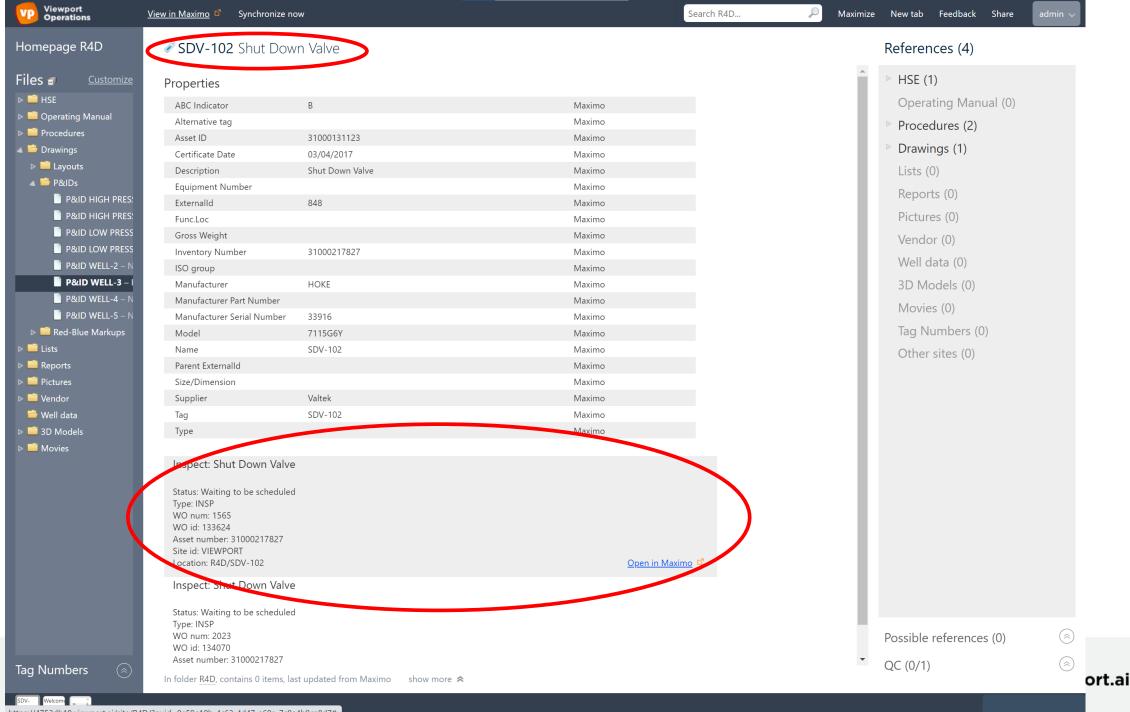

# From Viewport -> Maximo

## **Laura the HSE Team Lead**

Jeopardy Chem has failed the first pass of a safety audit due to undocumented safety valve maintenance procedure – Jeopardy Chem license to operate is at risk.

Laura

Another week of sleepless nights! Now I'm worried what other safety critical elements are not included in my regular maintenance programs. It takes my team weeks to cross-refence the maintenance procedures with the P&IDs, is there not a faster way?

Viewport.ai finds all cross references automatically, so you can pull-up a report of equipment not known by the maintenance system.

With Viewport searching is history, finding the future!

Super! Viewport.ai, now we can put 6 FTE from my team to better use!