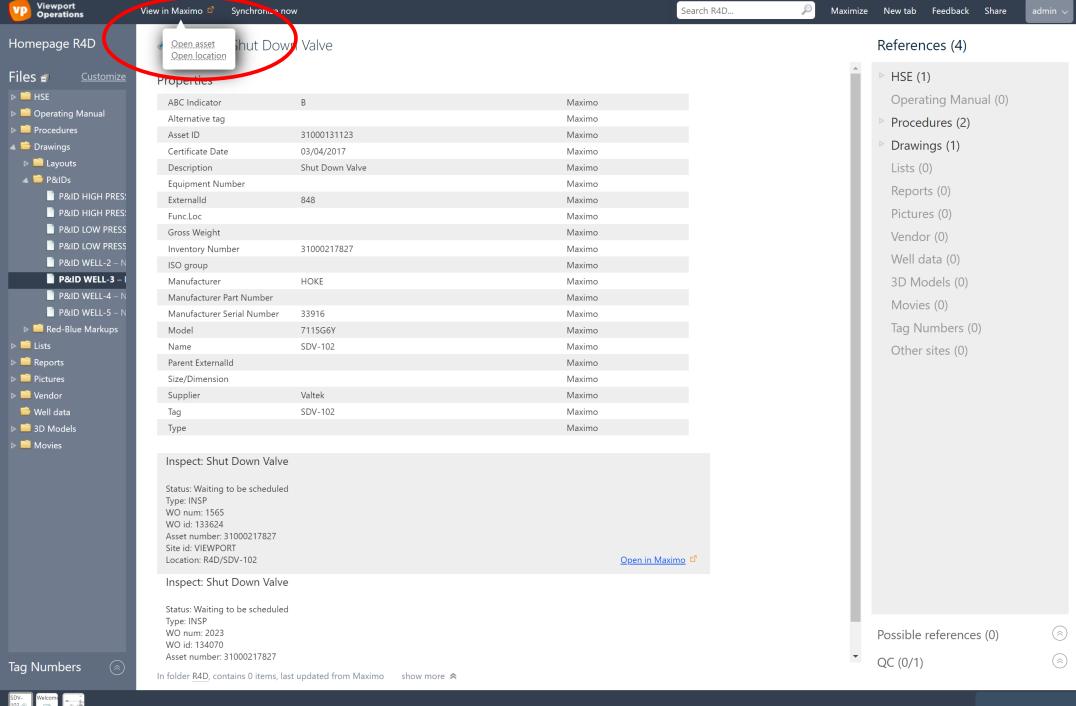

# From Viewport -> Maximo

## **Laura the HSE Team Lead**

Jeopardy Chem has failed the first pass of a safety audit due to undocumented safety valve maintenance procedure – Jeopardy Chem license to operate is at risk.

Laura

Another week of sleepless nights! Now I'm worried what other safety critical elements are not included in my regular maintenance programs. It takes my team weeks to cross-refence the maintenance procedures with the P&IDs, is there not a faster way?

Viewport.ai finds all cross references automatically, so you can pull-up a report of equipment not known by the maintenance system.

With Viewport searching is history, finding the future!

Super! Viewport.ai, now we can put 6 FTE from my team to better use!