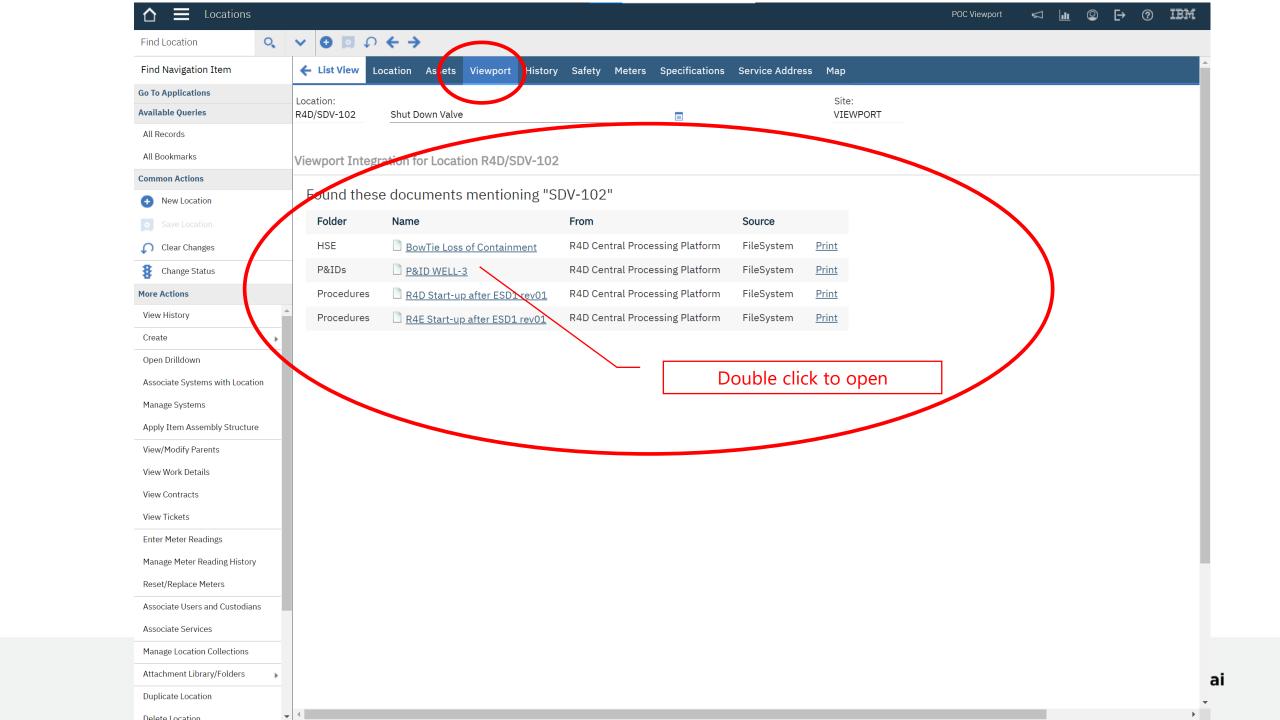

# From Maximo -> Viewport

Viewport.ai finds all cross references automatically, so you can pull-up a report of equipment not known by the maintenance system.

With Viewport searching is history, finding the future!

Super! Viewport.ai, now we can put 6 FTE from my team to better use!