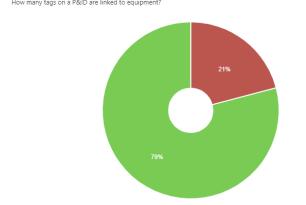

#### Overall

How many tag numbers are linked to equipment?

Tag numbers not linked (possible references) (117)

Tag numbers linked to equipment (references) (443)

How many documents reference any document/equipment?