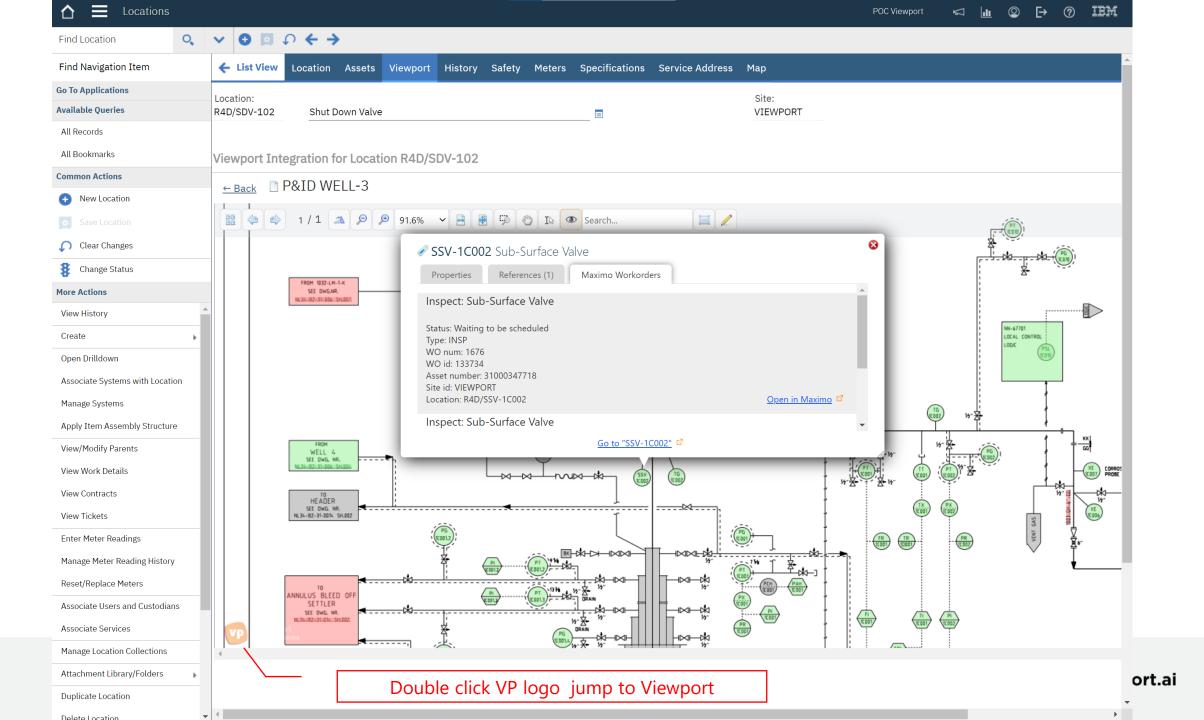

# From Viewport -> Maximo

# From Maximo -> Viewport

Viewport.ai finds all cross references automatically, so you can pull-up a report of equipment not known by the maintenance system.

With Viewport searching is history, finding the future!

Super! Viewport.ai, now we can put 6 FTE from my team to better use!