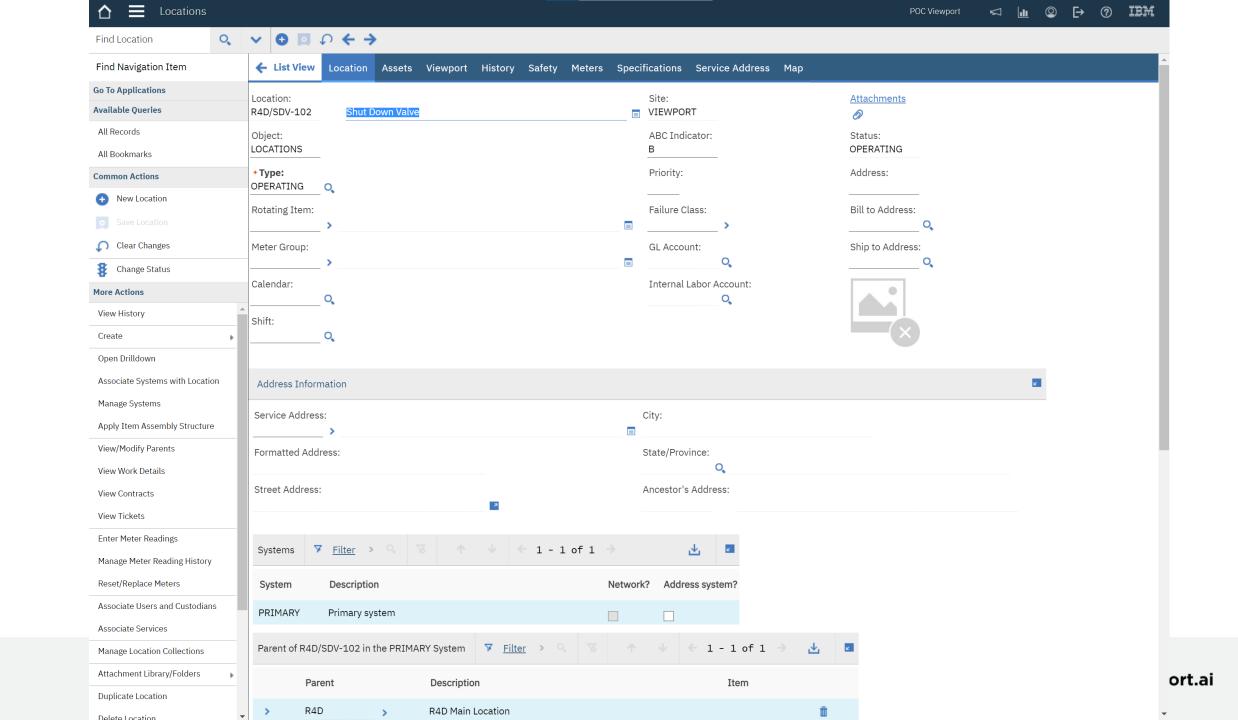

# From Maximo -> Viewport

Viewport.ai finds all cross references automatically, so you can pull-up a report of equipment not known by the maintenance system.

With Viewport searching is history, finding the future!

Super! Viewport.ai, now we can put 6 FTE from my team to better use!