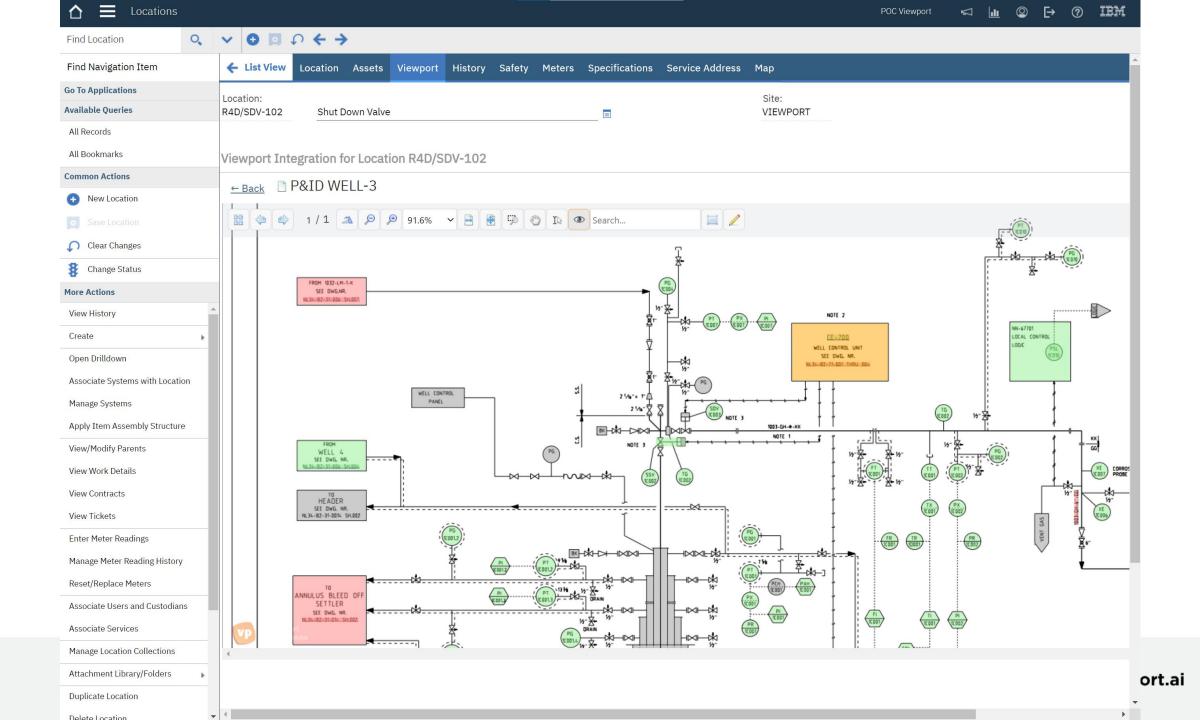

# From Viewport -> Maximo

# From Maximo -> Viewport

## **Laura the HSE Team Lead**

Jeopardy Chem has failed the first pass of a safety audit due to undocumented safety valve maintenance procedure – Jeopardy Chem license to operate is at risk.

Laura

Another week of sleepless nights! Now I'm worried what other safety critical elements are not included in my regular maintenance programs. It takes my team weeks to cross-refence the maintenance procedures with the P&IDs, is there not a faster way?

Viewport.ai finds all cross references automatically, so you can pull-up a report of equipment not known by the maintenance system.

With Viewport searching is history, finding the future!

Super! Viewport.ai, now we can put 6 FTE from my team to better use!